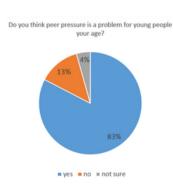

#### **Participative Democracy Certificate**

Two members of the Peer Research team completed their participatory democracy certificate by conducting their own pieces of research that fed into the final report. One volunteer circulated a digital survey with their peers, see pie chart for findings.