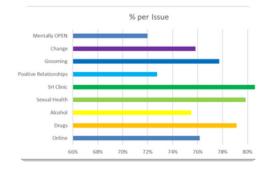

## **Schools Delivery Programme:**

S1: Online Safety

S1: Child Protection

S2: Drugs

S2: Alcohol

S3: Sexual Health

S3: Positive Relationships

S3: Sexual Health Clinic

S4: Mental Health

S4: Change