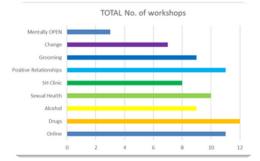

## Workshops

OPEN runs a wide variety of issues-based workshops with young people in all 7 of the junior/high schools in Shetland. OPEN also delivers these workshops/training with any other young persons group in Shetland.

## **Schools Delivery Programme:**

S1: Online Safety

S1: Child Protection

S2: Drugs

S2: Alcohol

S3: Sexual Health

S3: Positive Relationships

S3: Sexual Health Clinic

S4: Mental Health

S4: Change