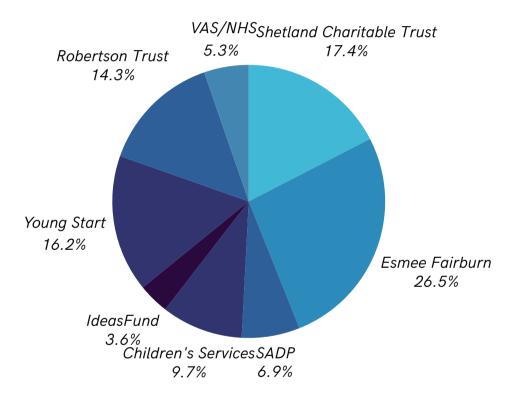

#### **Participative Democracy Certificate**

Two members of the Peer Research team completed their participatory democracy certificate by conducting their own pieces of research that fed into the final report. One volunteer circulated a digital survey with their peers, see pie chart for findings.

# THANK YOU TO OUR FUNDERS

OPEN strives to match local funding with national funding, increasing the funding available for youth-led services in Shetland

Current funding: 40% local / 60% national